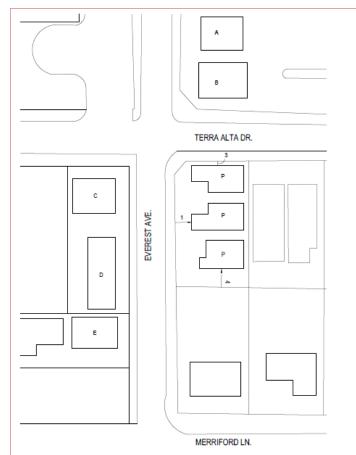

## Z-2023-10700068

Ground Plan Comparison Form IDZ-1 and IDZ-2/3 less than or equal to 1 acre

| Address              | 1. Setback to Structure | 2. Setback to Porch( If Appli-<br>cable) | 3. Setback to Left<br>Property Line | 4. Setback to Right Property<br>Line | 5. Building Height |
|----------------------|-------------------------|------------------------------------------|-------------------------------------|--------------------------------------|--------------------|
| P. 1602 W Terra Alta | 15.5 Feet               |                                          | 5 feet                              | 5 feet                               | 2 story            |
| A. 406 Everest Ave   | 20 feet                 |                                          | 5 feet                              | 5 feet                               | 2 story            |
| B. 402 Everest Ave   | 20 feet                 |                                          | 5 feet                              | 5 feet                               | 2 story            |
| C. 1550 W Terra Alta | 13.2 feet               |                                          | 8.3 feet                            | 14.3 feet                            | 2 story            |
| D. 371 Everest Ave   | 10 feet                 |                                          | 5 feet                              | 5 feet                               | 2 story            |
| E. 367 Everest Ave   | 10 feet                 |                                          | 14 feet                             | 5 feet                               | 2 story            |